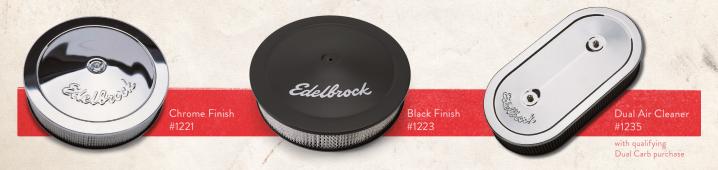

## WITH THE PURCHASE OF A NEW AVS2 CARBURETOR

ELIGIBLE CUSTOMERS WILL BE ABLE TO CHOOSE FROM ONE OF THESE SIGNATURE SERIES AIR CLEANERS

## WWW. BIGCARBDEAL.COM

OFFER VALID MAR 1 TO APR 30

Reconditioned carburetors are excluded and not eligible for a free air cleaner. Dual-quad air-cleaner #1235 requires the purchase of (2) carburetors on the same sales receipt or a manifold and carburetor kit.

Notes: #1235 air cleaner is valid with the purchase of a Dual-Quad carb and intake kit or two carburetors on the same sales receipt. Individual carburetor and single carburetor and intake kit purchases qualify for choice of #1221 or #1223 air cleaner.